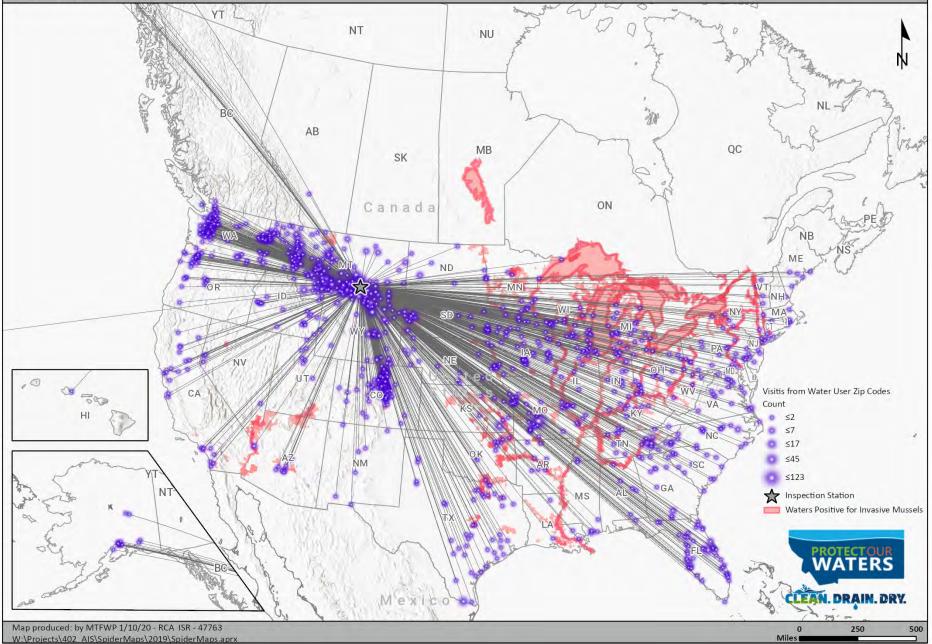

#### Hardin Inspection Station

### MONTANA FWP

Watercraft Movement into Montana 2019