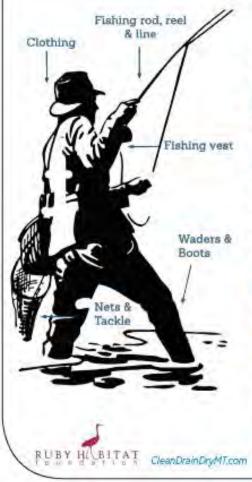

#### Anglers Can Stop Aquatic Invasive Species

Take these simple steps every time you fish to be sure you're not moving invasive species from one waterbody to another.

#### CLEAN

all plants, mud and debris from fishing gear, waders and boots before leaving the water. Use a scrub brush if needed.

#### DRAIN

any standing water from gear. A sponge can help.

#### DRY

everything before using it again. Gear should be dry to the touch. When possible use different waders for different waterbodies.

#### DISPOSE

of unwanted bait in the trash, not on land or in the water.

#### NEVER

transport plants, fish or animals into a different body of water.